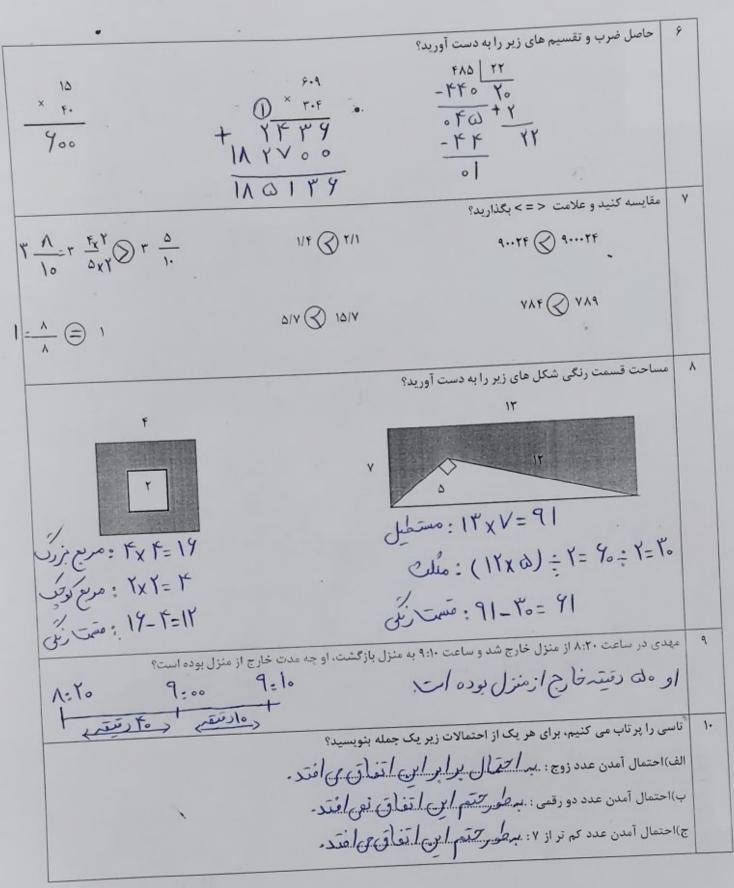

|                                                                                          | А                                       | حاصل ضرب و تقسیم های زیر را به دست آورید؟            | ۶  |
|------------------------------------------------------------------------------------------|-----------------------------------------|------------------------------------------------------|----|
| ۱۵                                                                                       | 9+9                                     | FAD YY                                               |    |
| × ••                                                                                     | × ٣٠٤                                   |                                                      |    |
|                                                                                          |                                         |                                                      |    |
|                                                                                          |                                         |                                                      |    |
|                                                                                          |                                         |                                                      |    |
| •                                                                                        |                                         | · ·                                                  |    |
| ۲ .                                                                                      |                                         | مقایسه کنید و علامت <=> بگذارید؟                     | Y  |
| $r \stackrel{r}{\stackrel{\Delta}{=}} \bigcirc r \stackrel{\Delta}{\stackrel{1}{\cdot}}$ | 1/4 ( ) 1/1                             | 9 7 9 7 9                                            |    |
|                                                                                          | J                                       |                                                      |    |
| *                                                                                        |                                         |                                                      |    |
| <u>^</u> () 1                                                                            | DIY () 101Y                             | YAF ( ) YA9                                          |    |
| <del></del>                                                                              |                                         | ,                                                    |    |
|                                                                                          |                                         |                                                      |    |
|                                                                                          |                                         | مساحت قسمت رنگی شکل های زیر را به دست آورید؟         | ٨  |
| ۴ .                                                                                      |                                         | ١٣                                                   |    |
| 70857 417 427                                                                            |                                         |                                                      |    |
| <b>一个一个一个</b>                                                                            |                                         |                                                      |    |
| Y                                                                                        | . Y                                     |                                                      |    |
|                                                                                          |                                         | ٥                                                    |    |
| (表) [1] [1]                                                                              |                                         |                                                      |    |
| *                                                                                        |                                         |                                                      |    |
|                                                                                          |                                         |                                                      |    |
|                                                                                          | ·                                       | •                                                    |    |
|                                                                                          |                                         |                                                      |    |
| •                                                                                        |                                         |                                                      |    |
| خارج از منزل بوده است؟                                                                   | <b>نزل بازگشت، او چه</b> مدت            | عهدی در ساعت ۸:۲۰ از منزل خارج شد و ساعت ۹:۱۰ به م   | ٩  |
|                                                                                          |                                         |                                                      |    |
|                                                                                          |                                         |                                                      |    |
|                                                                                          | جمله بنویسید؟                           | تاسی را پرتاب می کنیم، برای هر یک از احتمالات زیر یک | 1. |
|                                                                                          |                                         | الف)احتمال آمدن عدد زوج:                             |    |
| <u> </u>                                                                                 |                                         | ب)احتمال آمدن عدد دو رقمی :                          | -  |
|                                                                                          | ••••••••••••••••••••••••••••••••••••••• | ب ب عدن عدد دو رحتی است                              |    |